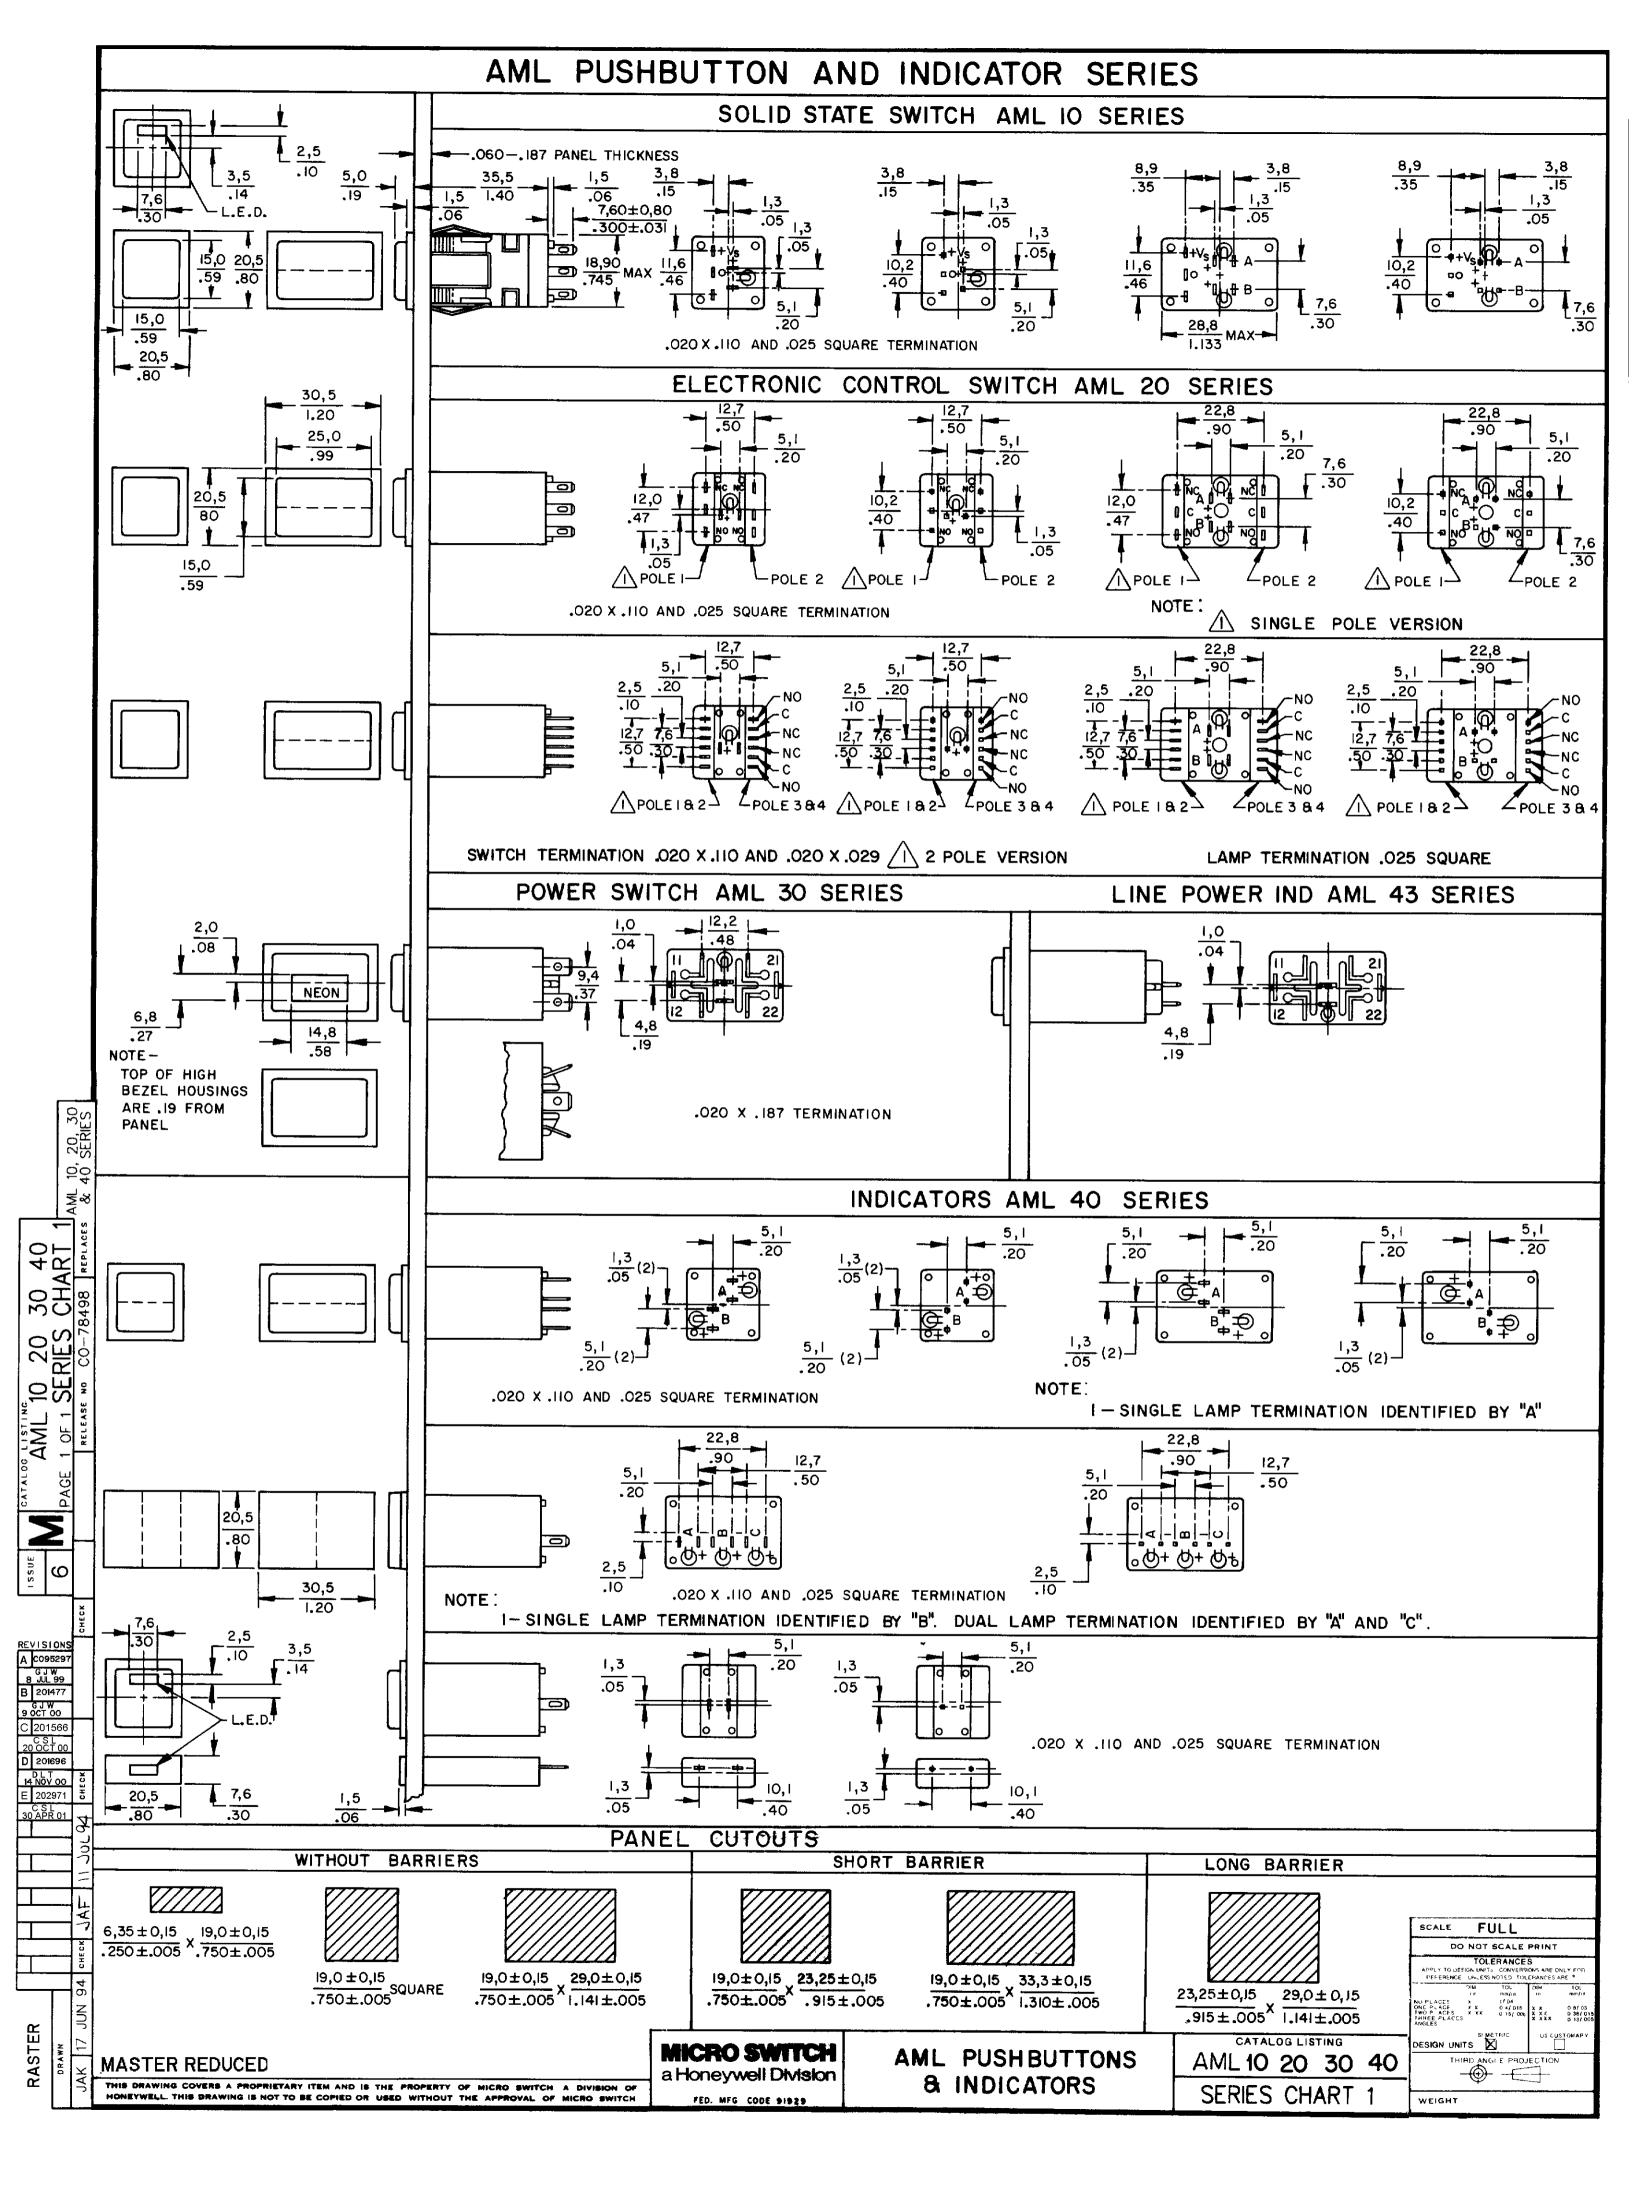

#### **Product Specifications**

Product Type Indicator
Housing Type Rectangular
Mounting Snap-in Panel

Lamp Type Lighted, 1 Incandescent Lamp

Termination .110 x .020 (Solder or Quick-Connect)

LED/Lamp/Neon Voltage

No Lamp Installed

Comment

use AML51 button

Availability Global UNSPSC Code 30211913

UNSPSC Commodity 30211913 Push button switches

Series Name AML41